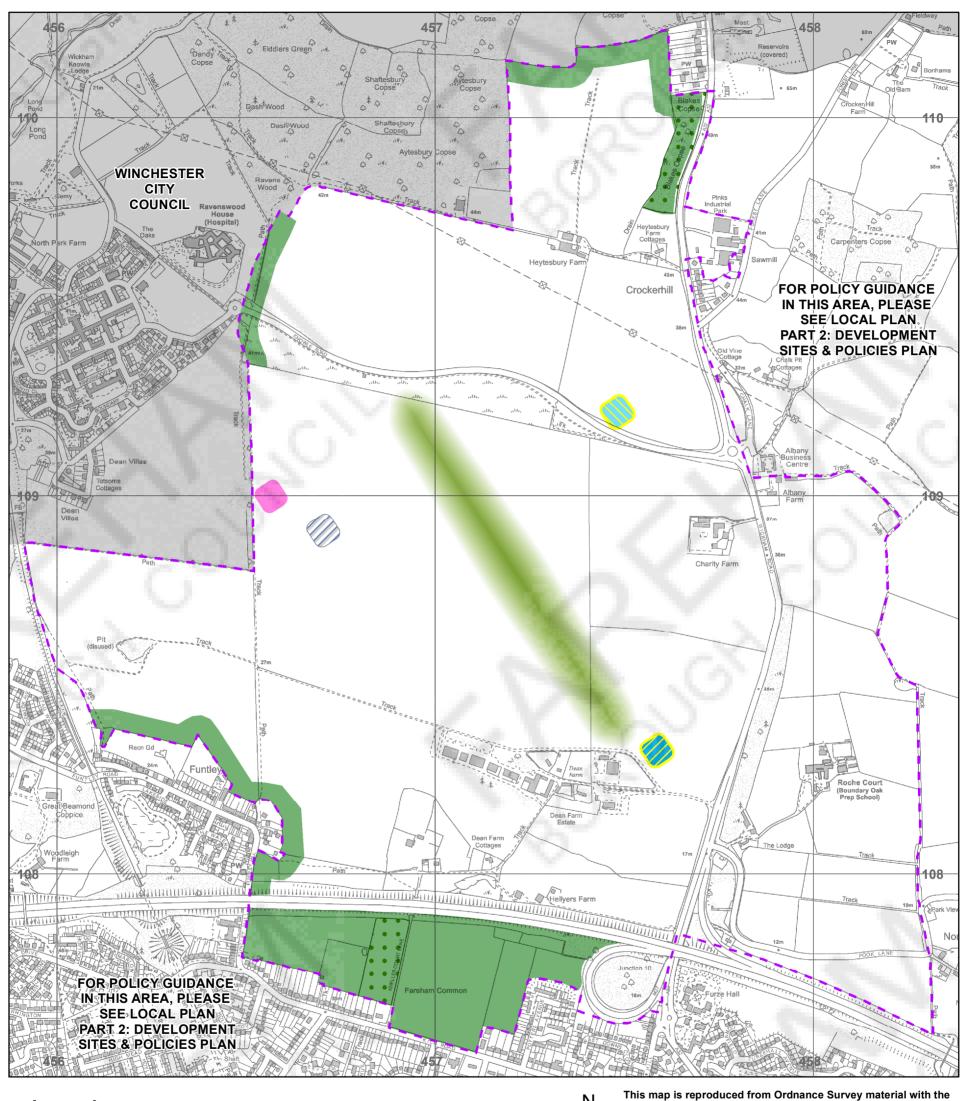

## WELBORNE POLICIES MAP

1:10,000

WELBORNE BOUNDARY (WEL3)

SITES OF IMPORTANCE FOR NATURE CONSERVATION (CS4, DSP13)

SECONDARY SCHOOL APPROXIMATE LOCATION

WELBORNE SETTLEMENT BUFFERS

WELBORNE CENTRAL PARK APPROXIMATE LOCATION

LOCAL CENTRE APPROXIMATE LOCATION

DISTRICT CENTRE APPROXIMATE LOCATION

COMMUNITY HUB APPROXIMATE LOCATION

permission of Ordnance Survey on behalf of the Controller of Her Majesty's Stationary Office © Crown Copyright. Unauthorised reproduction infringes Crown Copyright and may lead to prosecution or civil proceedings. Licence 100019110. 2014